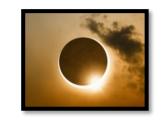

### **Total Solar Eclipse**

In Ontario, the solar eclipse is expected to start at 2:05pm and last for about two and a half hours on Monday, April 8th. Many parts of Ontario will experience a total eclipse (the sun is 100% blocked by the moon) at about 3:20 pm. Looking directly at the sun during an eclipse can cause permanent damage to your eves. The only safe way to look directly at the sun is through specifically designed solar filters, eclipse glasses that are sold by authorized vendors.